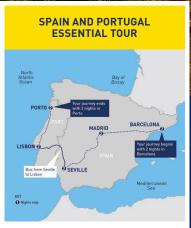

## Top Trending Trips Booking Now

0000

11 DAY ITINERARY Barcelona > Madrid > Seville > Lisbon > Porto

7 DAY ITINERARY Lisbon > Madrid > Barcelona

8 DAY ITINERARY Lisbon > Porto