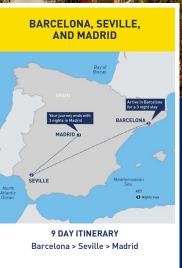

## Top Trending Trips Booking Now

0000

11 DAY ITINERARY Barcelona > Madrid > Seville > Lisbon > Porto

7 DAY ITINERARY Lisbon > Madrid > Barcelona

8 DAY ITINERARY Lisbon > Porto