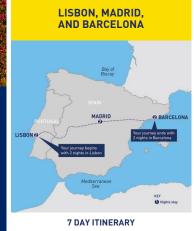

## Top Trending Trips Booking Now

0000

11 DAY ITINERARY Barcelona > Madrid > Seville > Lisbon > Porto

7 DAY ITINERARY Lisbon > Madrid > Barcelona

8 DAY ITINERARY Lisbon > Porto