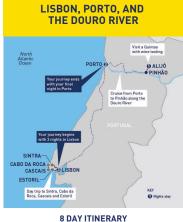

## Top Trending Trips Booking Now

0000

11 DAY ITINERARY Barcelona > Madrid > Seville > Lisbon > Porto

7 DAY ITINERARY Lisbon > Madrid > Barcelona

8 DAY ITINERARY Lisbon > Porto